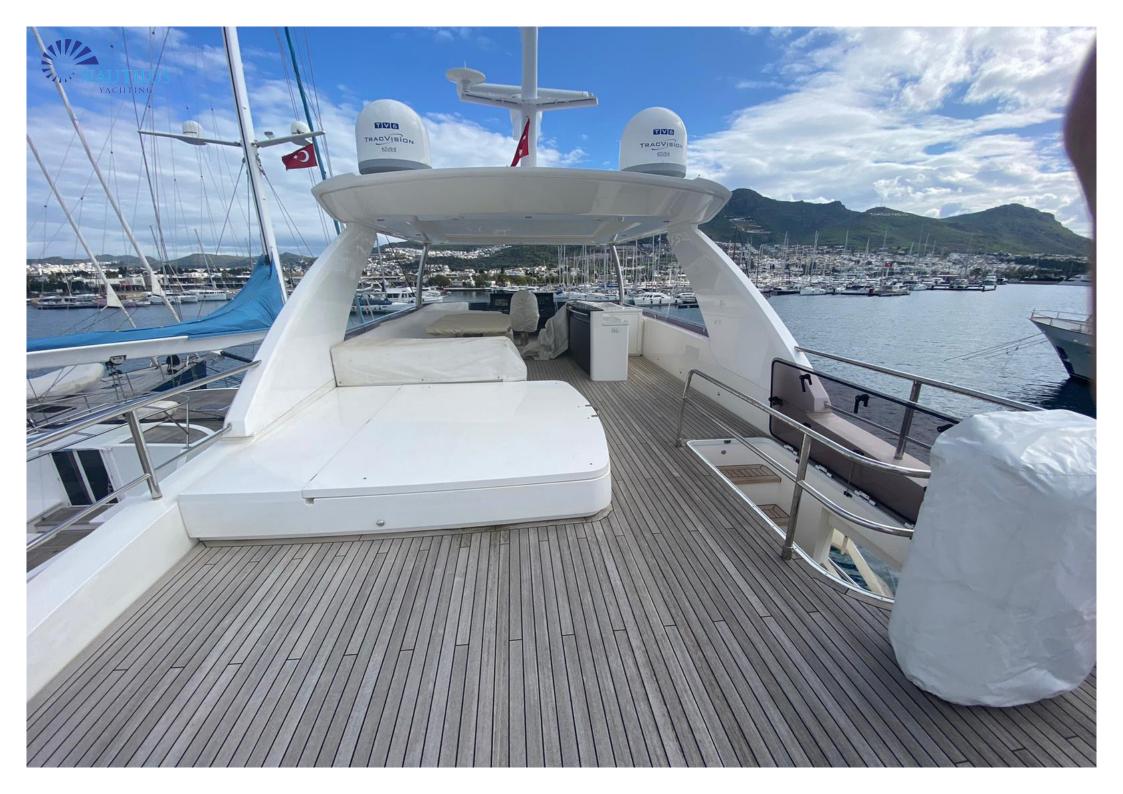

## PRINCESS 82

## FEATURES

Air Conditioner Refrigerator Fire Extinguisher Speed Gauge Depth Gauge Compass Transceiver Electric Windlass Icemaker Tender

Cabins Toilets Beds Pasarella Swimming Platform Bow Thruster Stern Thruster Autopilot Radar GPS Fin Stabilizer Watermaker