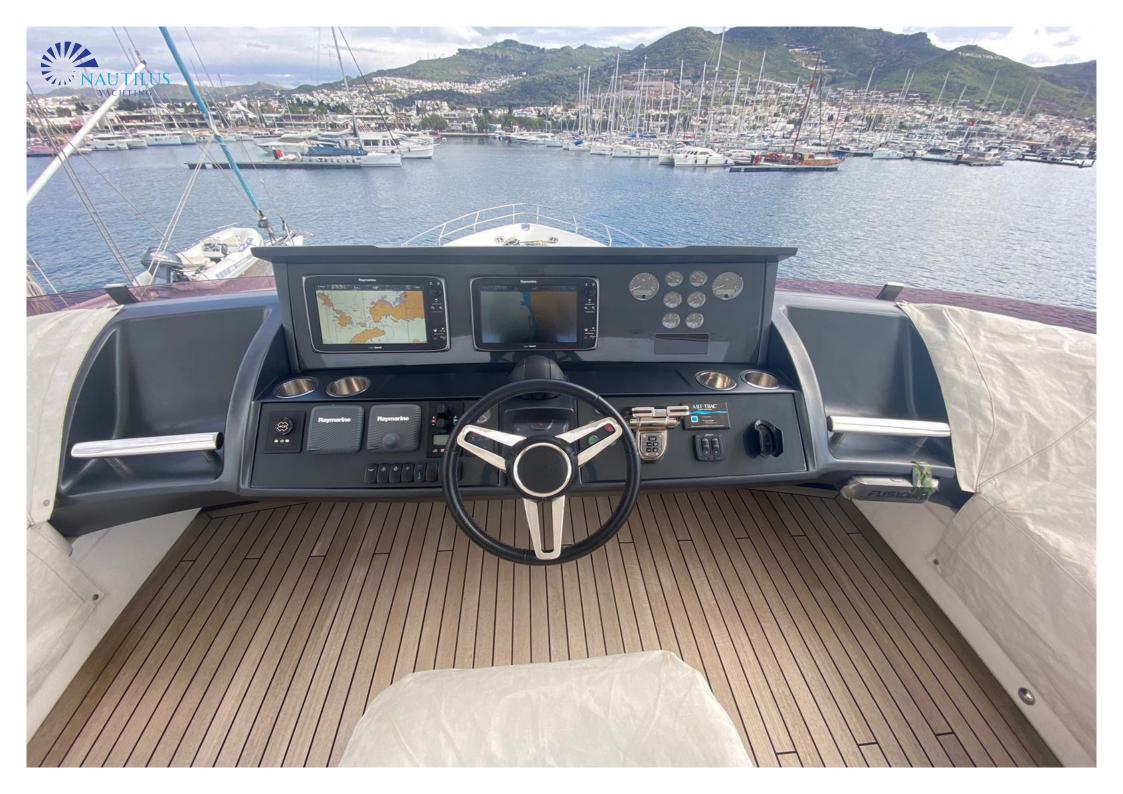

## PRINCESS 82

## FEATURES

Air Conditioner Refrigerator Fire Extinguisher Speed Gauge Depth Gauge Compass Transceiver Electric Windlass Icemaker Tender

Cabins Toilets Beds Pasarella Swimming Platform Bow Thruster Stern Thruster Autopilot Radar GPS Fin Stabilizer Watermaker