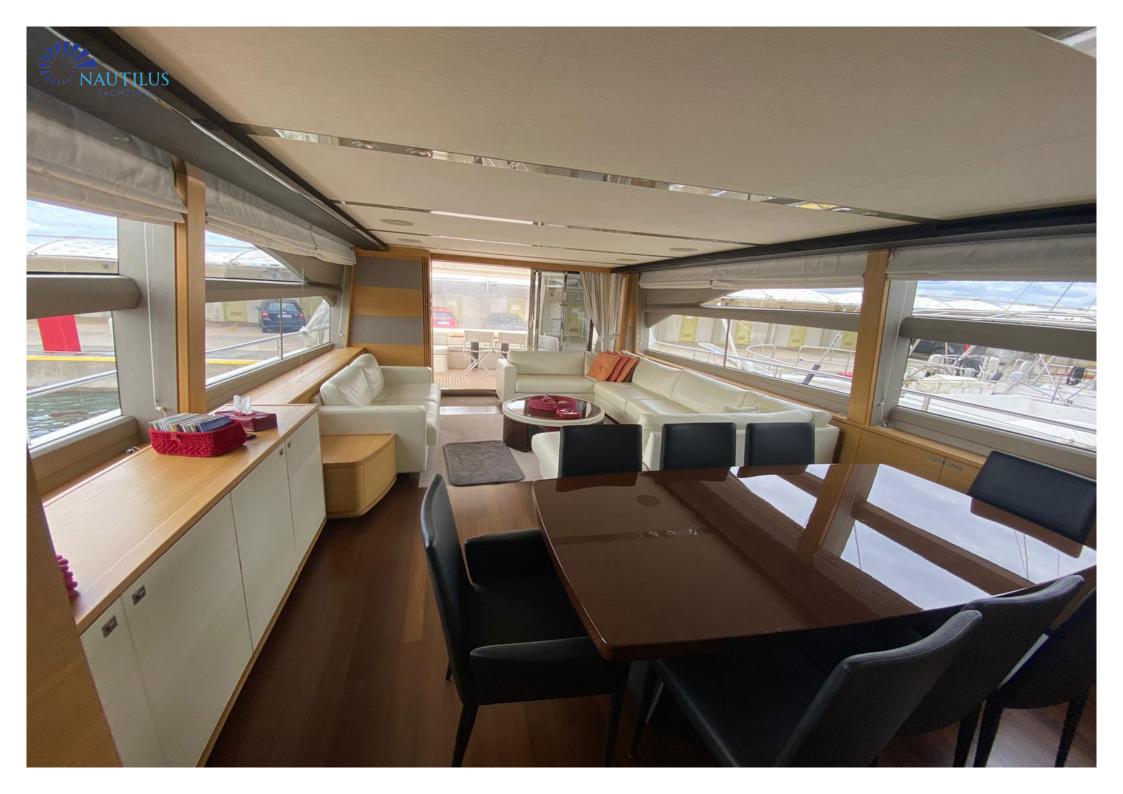

## PRINCESS 82

## **PRINCESS 82 SPECIFICATIONS**

## **TECHNICAL DETAILS**

Length (m) Beam (m) Draft (m) Built Year Engine Brand Engine Power Number of Engines Engine Hours Fuel Type Hull Material Generators

Fuel Tank Clean Water Tank Holding Tank 25.50 5.74 1.8 2015 Caterpillar C32 1723 HP 2 860 h Diesel Fiberglass 27 kWh (Onan)

6450 L 1350 L 450 L

## FEATURES

Air Conditioner Refrigerator Fire Extinguisher Speed Gauge Depth Gauge Compass Transceiver Electric Windlass Icemaker Tender

Cabins Toilets Beds Pasarella Swimming Platform Bow Thruster Stern Thruster Autopilot Radar GPS Fin Stabilizer Watermaker

4+1 4 3 Double Bed 2 Single Bed