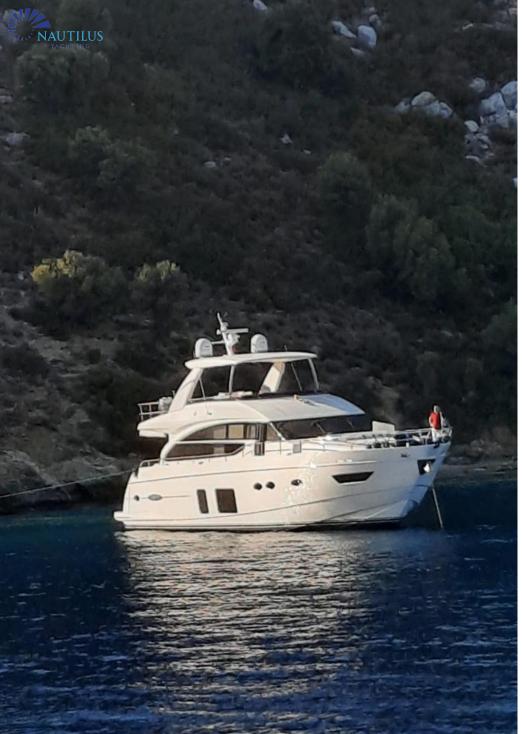

## PRINCESS 82

## **TECHNICAL DETAILS**

Length (m) Beam (m) Draft (m) Built Year Engine Brand Engine Power Number of Engines Engine Hours Fuel Type Hull Material Generators

Fuel Tank Clean Water Tank Holding Tank 25.50 5.74 1.8 2015 Caterpillar C32 1723 HP 2 860 h Diesel Fiberglass 27 kWh (Onan)