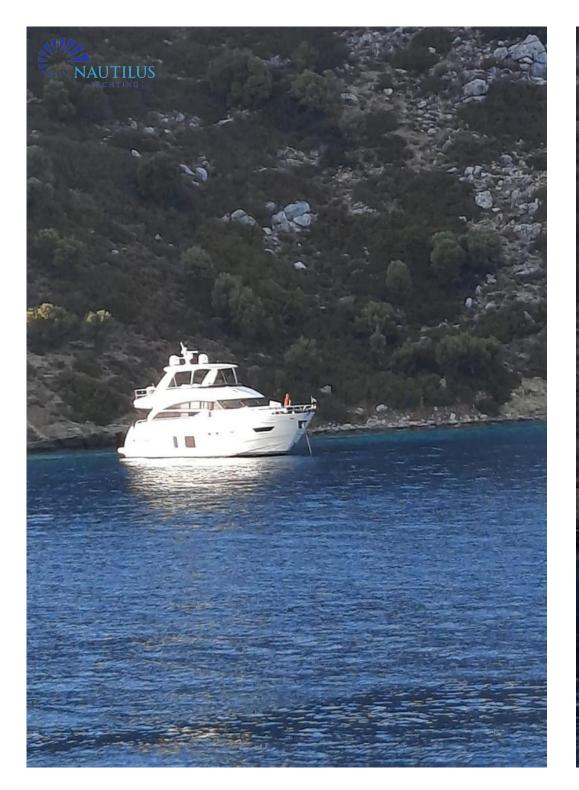

## PRINCESS 82

## **TECHNICAL DETAILS**

Length (m) Beam (m) Draft (m) Built Year Engine Brand Engine Power Number of Engines Engine Hours Fuel Type Hull Material Generators

Fuel Tank Clean Water Tank Holding Tank 25.50 5.74 1.8 2015 Caterpillar C32 1723 HP 2 860 h Diesel Fiberglass 27 kWh (Onan)