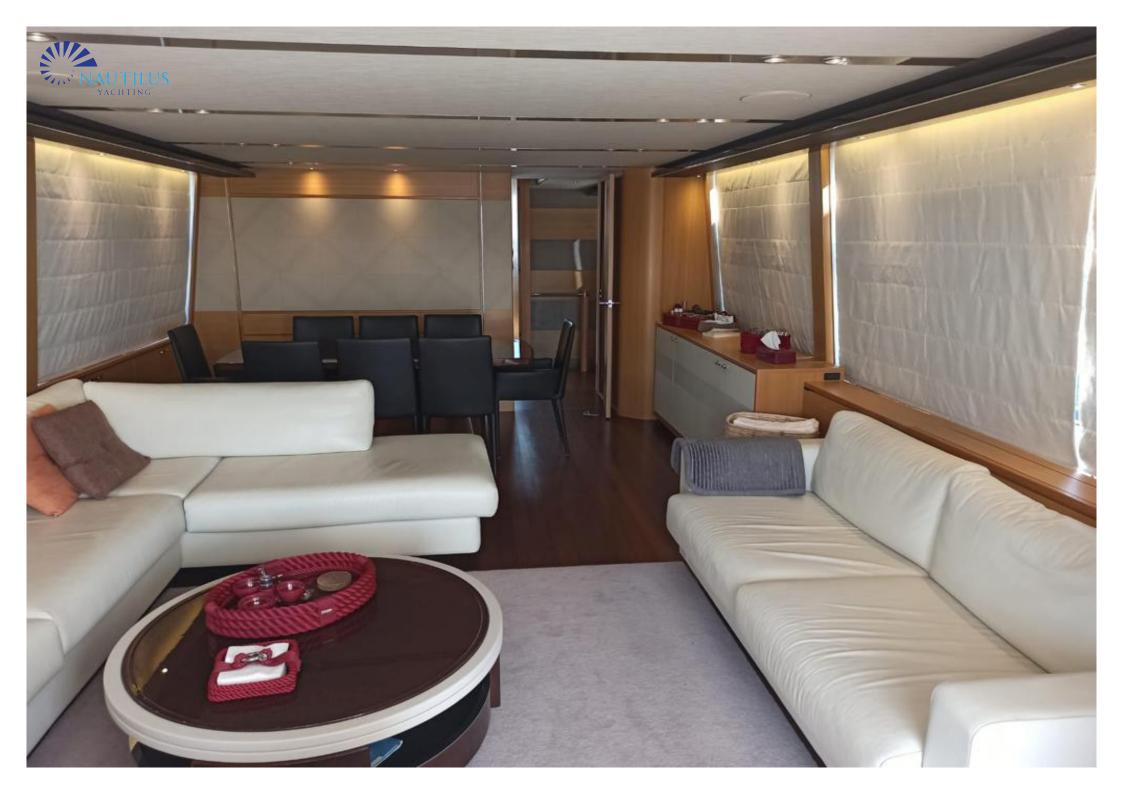

## PRINCESS 82

## **PRINCESS 82 SPECIFICATIONS**

## **TECHNICAL DETAILS**

Length (m) Beam (m) Draft (m) Built Year Engine Brand Engine Power Number of Engines Engine Hours Fuel Type Hull Material Generators

Fuel Tank Clean Water Tank Holding Tank 25.50 5.74 1.8 2015 Caterpillar C32 1723 HP 2 860 h Diesel Fiberglass 27 kWh (Onan)

6450 L 1350 L 450 L

## FEATURES

Air Conditioner Refrigerator Fire Extinguisher Speed Gauge Depth Gauge Compass Transceiver Electric Windlass Icemaker Tender

Cabins Toilets Beds Pasarella Swimming Platform Bow Thruster Stern Thruster Autopilot Radar GPS Fin Stabilizer Watermaker

4+1 4 3 Double Bed 2 Single Bed