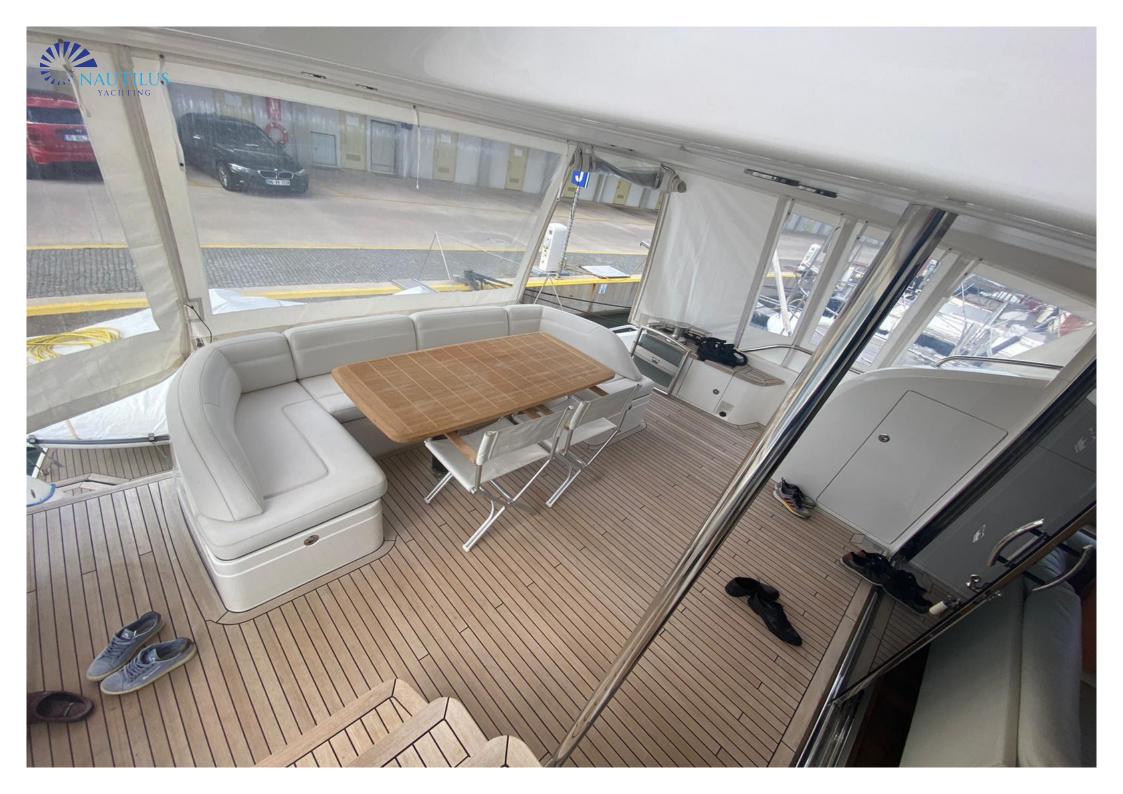

## FEATURES

Air Conditioner Refrigerator Fire Extinguisher Speed Gauge Depth Gauge Compass Transceiver Electric Windlass Icemaker Tender

Cabins Toilets Beds Pasarella Swimming Platform Bow Thruster Stern Thruster Autopilot Radar GPS Fin Stabilizer Watermaker

4+1 4 3 Double Bed 2 Single Bed