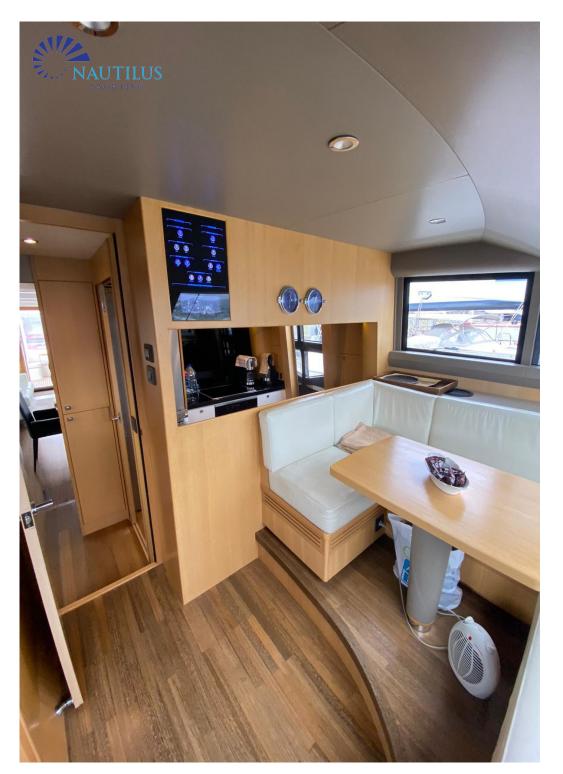

## FEATURES

Air Conditioner Refrigerator Fire Extinguisher Speed Gauge Depth Gauge Compass Transceiver Electric Windlass Icemaker Tender

Cabins Toilets Beds Pasarella Swimming Platform Bow Thruster Stern Thruster Autopilot Radar GPS Fin Stabilizer Watermaker

4+1 4 3 Double Bed 2 Single Bed