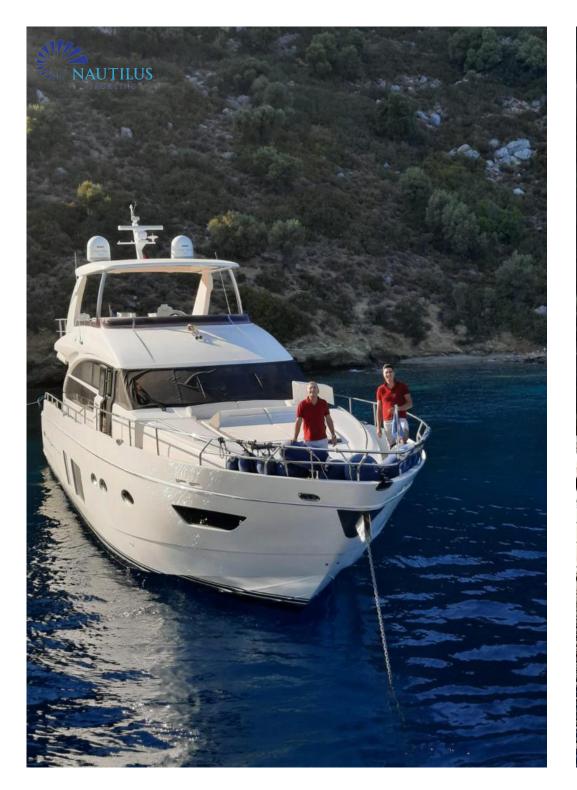

## PRINCESS 82

## **TECHNICAL DETAILS**

Length (m) Beam (m) Draft (m) Built Year Engine Brand Engine Power Number of Engines Engine Hours Fuel Type Hull Material Generators

Fuel Tank Clean Water Tank Holding Tank 25.50 5.74 1.8 2015 Caterpillar C32 1723 HP 2 860 h Diesel Fiberglass 27 kWh (Onan)