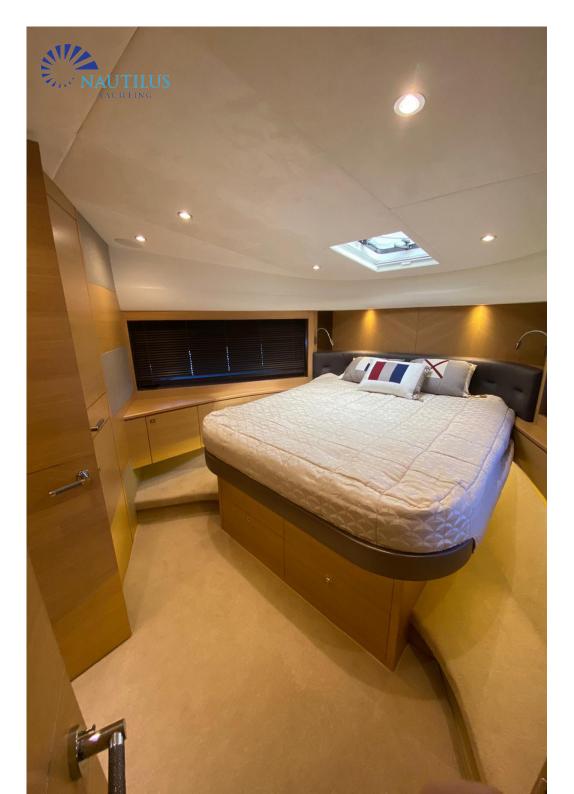

## PRINCESS 82

## **PRINCESS 82 SPECIFICATIONS**

## **TECHNICAL DETAILS**

Length (m) Beam (m) Draft (m) Built Year Engine Brand Engine Power Number of Engines Engine Hours Fuel Type Hull Material Generators

Fuel Tank Clean Water Tank Holding Tank 25.50 5.74 1.8 2015 Caterpillar C32 1723 HP 2 860 h Diesel Fiberglass 27 kWh (Onan)

6450 L 1350 L 450 L

## FEATURES

Air Conditioner Refrigerator Fire Extinguisher Speed Gauge Depth Gauge Compass Transceiver Electric Windlass Icemaker Tender

Cabins Toilets Beds Pasarella Swimming Platform Bow Thruster Stern Thruster Autopilot Radar GPS Fin Stabilizer Watermaker

4+1 4 3 Double Bed 2 Single Bed