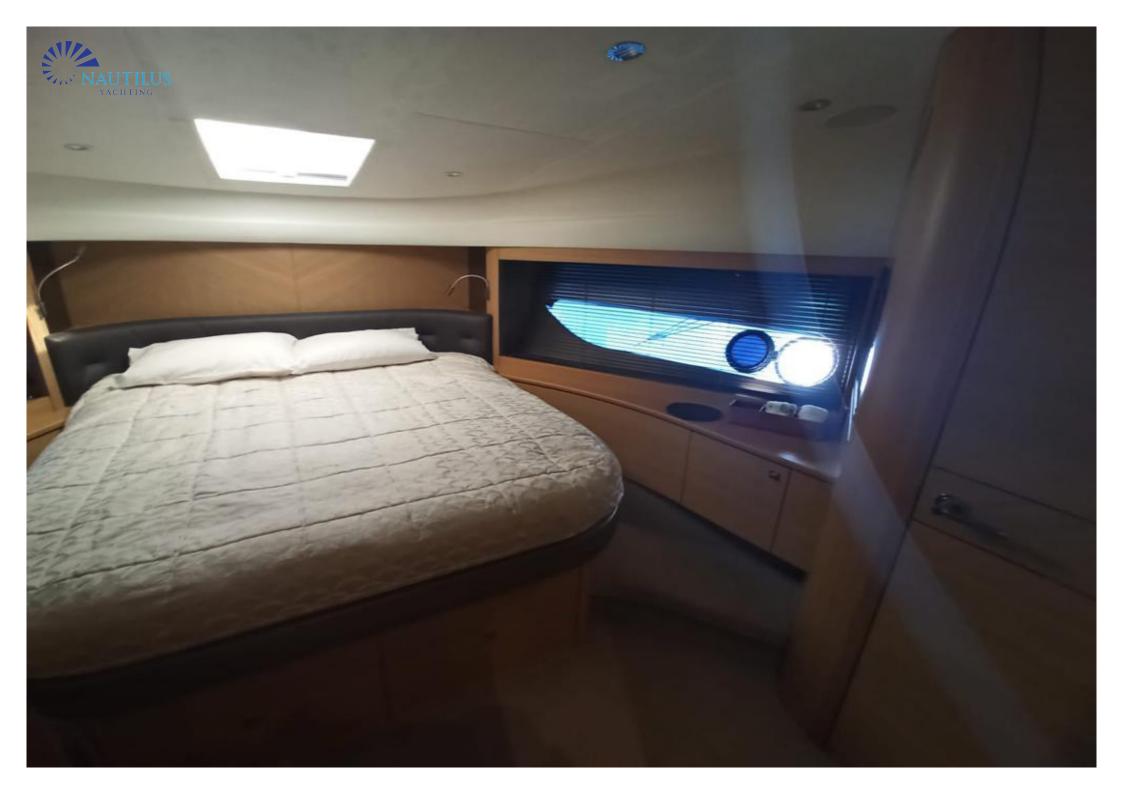

## PRINCESS 82

## **PRINCESS 82 SPECIFICATIONS**

## **TECHNICAL DETAILS**

Length (m) Beam (m) Draft (m) Built Year Engine Brand Engine Power Number of Engines Engine Hours Fuel Type Hull Material Generators

Fuel Tank Clean Water Tank Holding Tank 25.50 5.74 1.8 2015 Caterpillar C32 1723 HP 2 860 h Diesel Fiberglass 27 kWh (Onan)

6450 L 1350 L 450 L

## FEATURES

Air Conditioner Refrigerator Fire Extinguisher Speed Gauge Depth Gauge Compass Transceiver Electric Windlass Icemaker Tender

Cabins Toilets Beds Pasarella Swimming Platform Bow Thruster Stern Thruster Autopilot Radar GPS Fin Stabilizer Watermaker

4+1 4 3 Double Bed 2 Single Bed