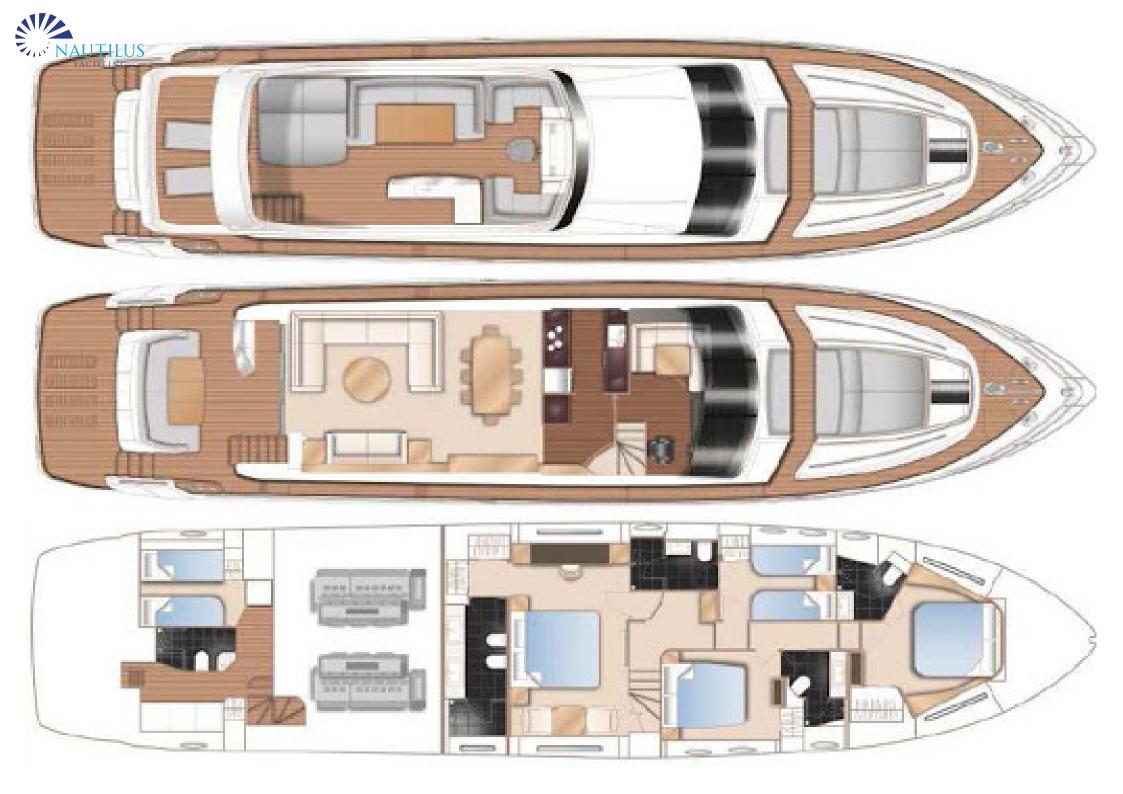

## FEATURES

Air Conditioner Refrigerator Fire Extinguisher Speed Gauge Depth Gauge Compass Transceiver Electric Windlass Icemaker Tender

Cabins Toilets Beds Pasarella Swimming Platform Bow Thruster Stern Thruster Autopilot Radar GPS Fin Stabilizer Watermaker

4+1 4 3 Double Bed 2 Single Bed