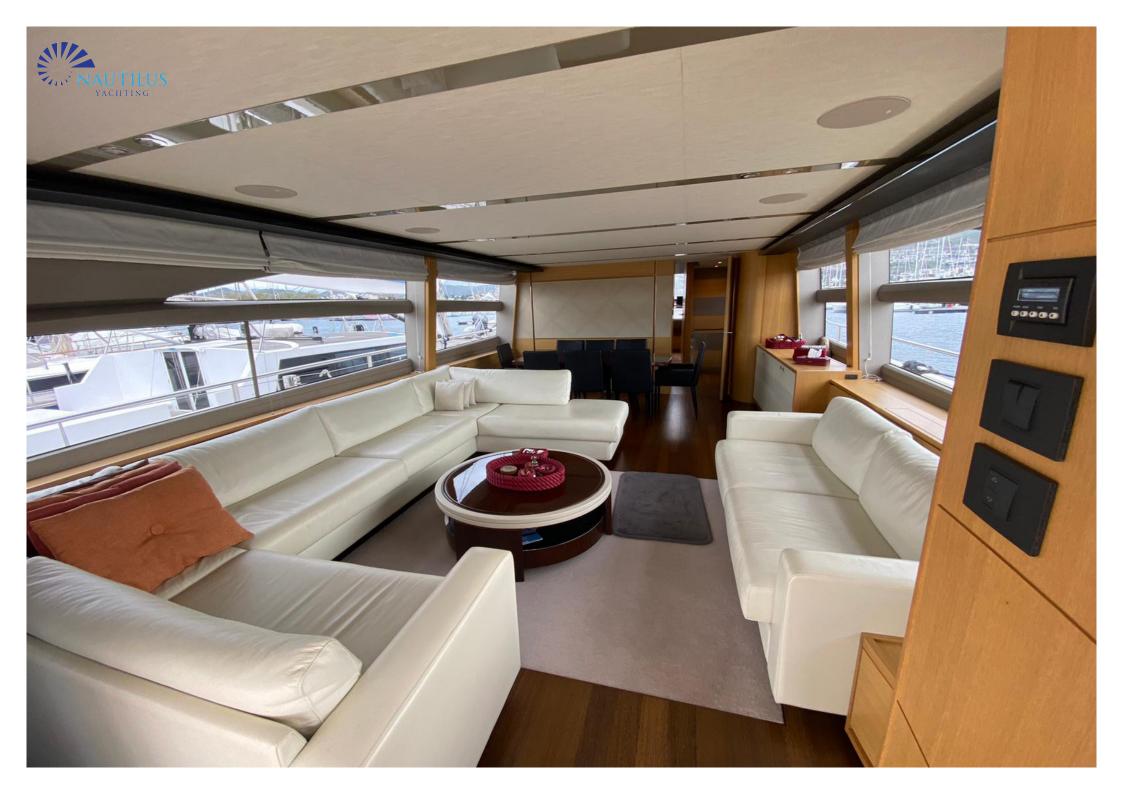

## PRINCESS 82

## **PRINCESS 82 SPECIFICATIONS**

## **TECHNICAL DETAILS**

Length (m) Beam (m) Draft (m) Built Year Engine Brand Engine Power Number of Engines Engine Hours Fuel Type Hull Material Generators

Fuel Tank Clean Water Tank Holding Tank 25.50 5.74 1.8 2015 Caterpillar C32 1723 HP 2 860 h Diesel Fiberglass 27 kWh (Onan)

6450 L 1350 L 450 L

## FEATURES

Air Conditioner Refrigerator Fire Extinguisher Speed Gauge Depth Gauge Compass Transceiver Electric Windlass Icemaker Tender

Cabins Toilets Beds Pasarella Swimming Platform Bow Thruster Stern Thruster Autopilot Radar GPS Fin Stabilizer Watermaker

4+1 4 3 Double Bed 2 Single Bed