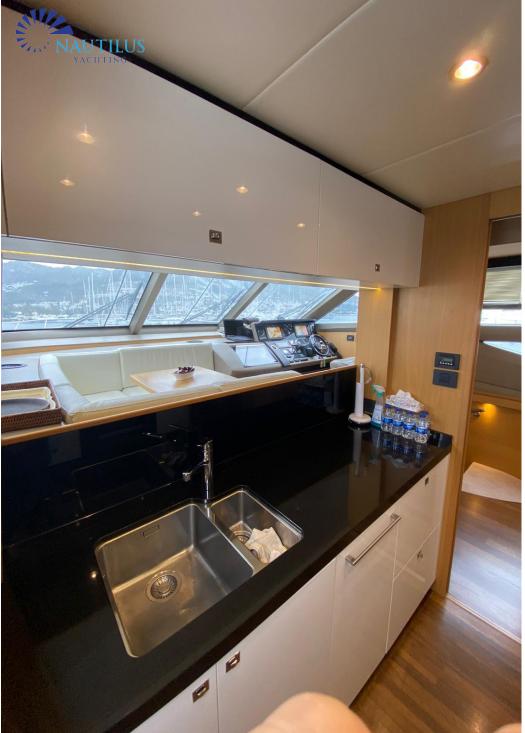

## FEATURES

Air Conditioner Refrigerator Fire Extinguisher Speed Gauge Depth Gauge Compass Transceiver Electric Windlass Icemaker Tender

Cabins Toilets Beds Pasarella Swimming Platform Bow Thruster Stern Thruster Autopilot Radar GPS Fin Stabilizer Watermaker