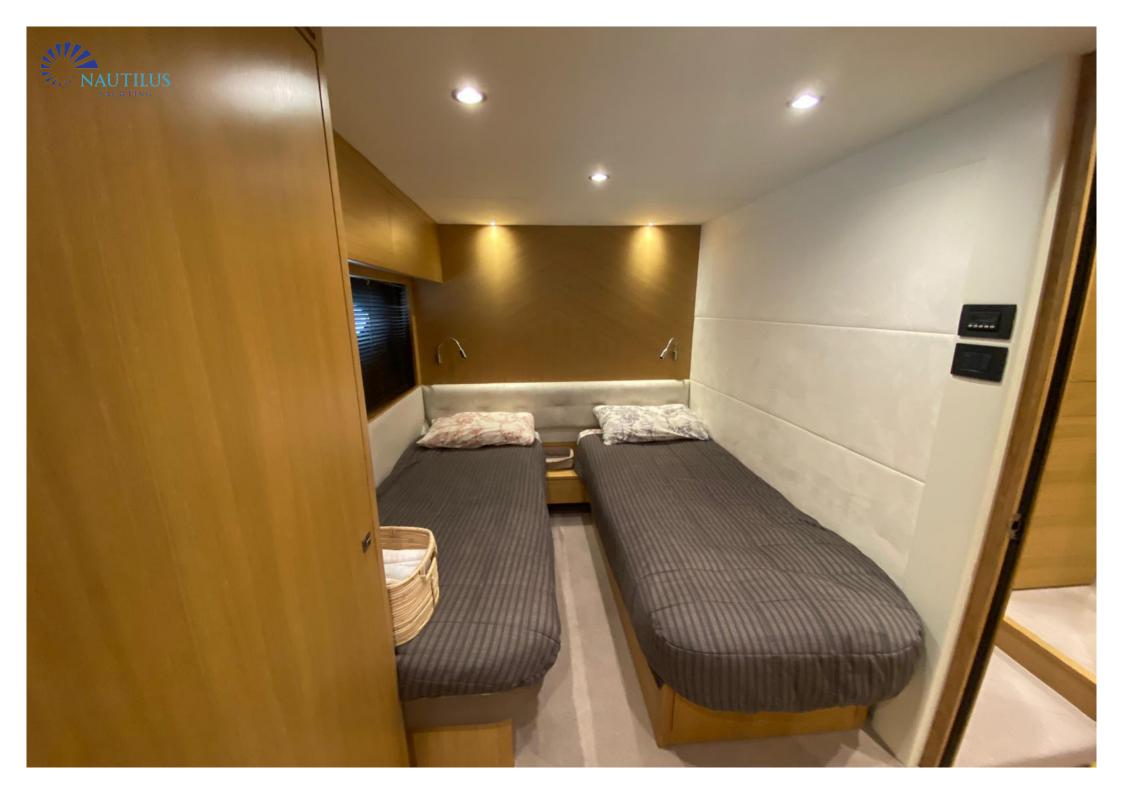

## PRINCESS 82

## **PRINCESS 82 SPECIFICATIONS**

## **TECHNICAL DETAILS**

Length (m) Beam (m) Draft (m) Built Year Engine Brand Engine Power Number of Engines Engine Hours Fuel Type Hull Material Generators

Fuel Tank Clean Water Tank Holding Tank 25.50 5.74 1.8 2015 Caterpillar C32 1723 HP 2 860 h Diesel Fiberglass 27 kWh (Onan)

6450 L 1350 L 450 L

## FEATURES

Air Conditioner Refrigerator Fire Extinguisher Speed Gauge Depth Gauge Compass Transceiver Electric Windlass Icemaker Tender

Cabins Toilets Beds Pasarella Swimming Platform Bow Thruster Stern Thruster Autopilot Radar GPS Fin Stabilizer Watermaker

4+1 4 3 Double Bed 2 Single Bed